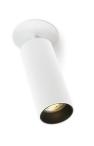

## MINI TUBE IN LED

## SPECIFICATIONS

| LED           | LED Engine                              |
|---------------|-----------------------------------------|
| LED LM OUTPUT | 700 lm                                  |
| POWER CONS.   | 10 W                                    |
| DRIVE CURRENT | 230 Vac                                 |
| COLOR TEMP    | 2.700 / 3.000 K                         |
| CRI/GAI       | 92                                      |
| REFLECTOR     | 24°/36°                                 |
| FINISH        | white RAL 9016 tex / black RAL 9005 tex |
| ADJUSTABLE    | 45° x 355°                              |
| CUT-OUT       | Ø 80 mm                                 |
| REMARK        |                                         |
|               |                                         |

## REFERENTIES

| A1002W/927/24 Mini Tube IN white LED 927 R24 |  |
|----------------------------------------------|--|
| A1002W/927/36 Mini Tube IN white LED 927 R36 |  |
| A1002W/930/24 Mini Tube IN white LED 930 R24 |  |
| A1002W/930/36 Mini Tube IN white LED 930 R36 |  |
| A1002B/927/24 Mini Tube IN black LED 927 R24 |  |
| A1002B/927/36 Mini Tube IN black LED 927 R36 |  |
| A1002B/930/24 Mini Tube IN black LED 930 R24 |  |
| A1002B/930/36 Mini Tube IN black LED 930 R36 |  |