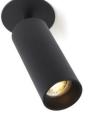

## MINI TUBE IN LED

## SPECIFICATIONS

| LED           | LED Engine                              |
|---------------|-----------------------------------------|
| LED LM OUTPUT | 700 lm                                  |
| POWER CONS.   | 10 W                                    |
| DRIVE CURRENT | 230 Vac                                 |
| COLOR TEMP    | 2.700 / 3.000 K                         |
| CRI/GAI       | 92                                      |
| REFLECTOR     | 24°/36°                                 |
| FINISH        | white RAL 9016 tex / black RAL 9005 tex |
| ADJUSTABLE    | 45° x 355°                              |
| CUT-OUT       | Ø 80 mm                                 |
| REMARK        |                                         |
|               |                                         |

## REFERENTIES

| A1002W/927/24 Mini Tube IN white LED 927 R24 |  |
|----------------------------------------------|--|
| A1002W/927/36 Mini Tube IN white LED 927 R36 |  |
| A1002W/930/24 Mini Tube IN white LED 930 R24 |  |
| A1002W/930/36 Mini Tube IN white LED 930 R36 |  |
| A1002B/927/24 Mini Tube IN black LED 927 R24 |  |
| A1002B/927/36 Mini Tube IN black LED 927 R36 |  |
| A1002B/930/24 Mini Tube IN black LED 930 R24 |  |
| A1002B/930/36 Mini Tube IN black LED 930 R36 |  |